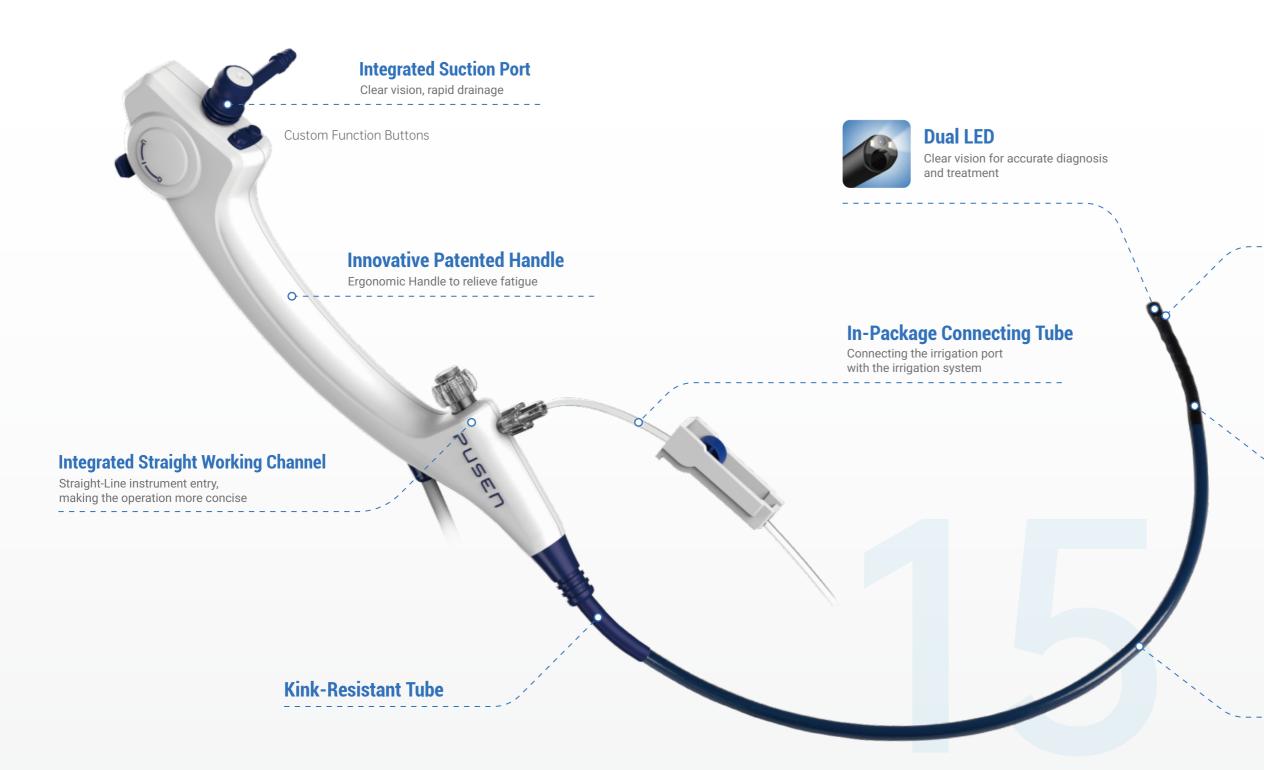

# **Suction Control**

Smooth cystoscopy without frequent catheter changes Controlled bladder filling reduces patient discomfort Shorten cystoscopy time, improve diagnosis of early and small lesions

### **Specification**

Field of View

Diameter of Insertion Portion

**Minimum Instrument Channel Width** 

**Bending Angle** 

#### **HD Imaging**

1280\*720 HD image algorithm, more precise during treatment

### **Fully-Flexible Lens Body**

Alleviating patient discomfort

90°

15 Fr

7.2Fr

U/D 210°